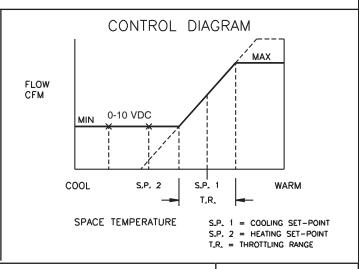

## SEQUENCE OF OPERATION

ON A CALL FOR COOLING, AIRFLOW WILL INCREASE AS THE DAMPER OPENS TOWARDS THE MAXIMUM CFM SETTING TO SATISFY ROOM SET-POINT.

ON A CALL FOR HEATING, AIRFLOW WILL DECREASE AS THE DAMPER CLOSES TOWARDS THE MINIMUM CFM SETTING TO SATISFY ROOM SET-POINT.

WITH A FURTHER CALL FOR HEAT, AIRFLOW IS AT MINIMUM CFM AND HEATING STAGE IS ENERGIZED.