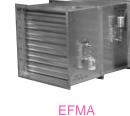

#### **Options**

- Smoke Damper (Model ESWA or ETWA)
  - Class I
  - Class II
  - Position Indicator For Actuator (Model PXPA)
- Insect Screen (18-16 Mesh)
- Other Screens (Specify)
- Special Finish
- Anti-Condensate Coating
- 1" Fiberglass Insulation