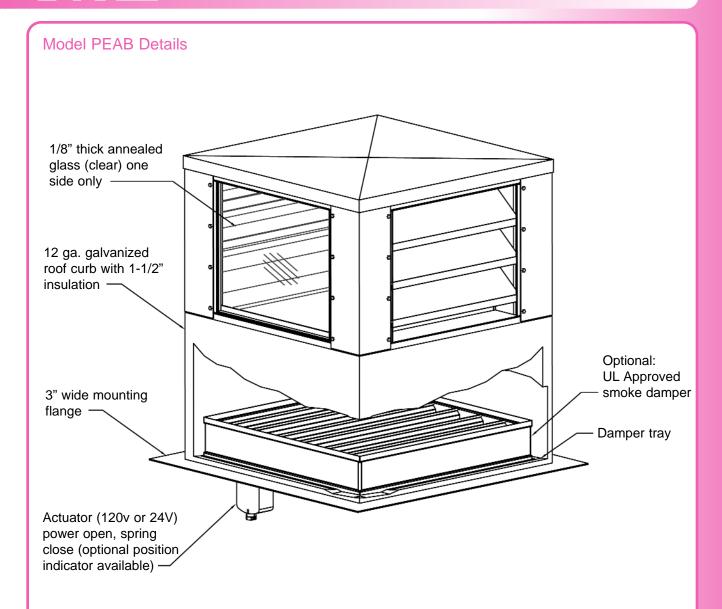

## ▼ Standard Specifications

Blades: 6063-T6 extruded aluminum with .081" (2.1 mm) thickness.

**Roof:** Fabricated at .090" (2.3 mm) thickness 3003-H14 formed aluminum, roof is cross broken for adequate element run-off and is attached with sheet metal screws for ease in removal.

**Framing:** 1-1/2" x 1-1/2" x 1/8" (38 mm x 38 mm) framing angles of 6063-T6 extruded aluminum.

**Penthouse Finish:** all aluminum mill finish for low maintenance and resistance to corrosion

**Curb:** 12 ga. galvanized steel, 3" mounting flange, welded construction mill finish (standard). Other gauges and flange widths available, consult factory.

Post Corner: .090" (2.3 mm) thickness 3003-H14 formed aluminum

Glass: .125" annealed (clear)

#### **Options**

- Smoke Damper (Model ESWA or ETWA)
  - Class I
  - Class II
  - Position Indicator For Actuator (Model PXPA)
- Insect Screen (18-16 Mesh)
- Other Screens (Specify)
- Special Finish
- Anti-Condensate Coating
- 1" Fiberglass Insulation

The complete PEAB penthouse assembly includes the penthouse, welded roof curb and smoke damper. Optional screens, finishes and insulation are also available. Contact the Carnes sales and marketing department for more details.