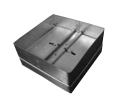

### **Model PEAB**

Louvered Penthouse 4" Elevator Vent

Post Corner Independent louver panels (sides) are built and mounted to the internal frame with corner covers installed.

## ▼ Standard Specifications

Blades: 6063-T6 extruded aluminum with .081" (2.1 mm) thickness.

**Roof:** Fabricated at .090" (2.3 mm) thickness 3003-H14 formed aluminum, roof is cross broken for adequate element run-off and is attached with sheet metal screws for ease in removal.

**Framing:** 1-1/2" x 1-1/2" x 1/8" (38 mm x 38 mm) framing angles of 6063-T6 extruded aluminum.

**Penthouse Finish:** all aluminum mill finish for low maintenance and resistance to corrosion

**Curb:** 12 ga. galvanized steel, 3" mounting flange, welded construction mill finish (standard). Other gauges and flange widths available, consult factory.

Post Corner: .090" (2.3 mm) thickness 3003-H14 formed aluminum

Glass: .125" annealed (clear)