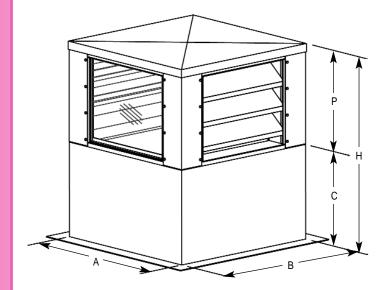

## ▼ Standard Specifications

Blades: 6063-T6 extruded aluminum with .081" (2.1 mm) thickness.

**Roof:** Fabricated at .090" (2.3 mm) thickness 3003-H14 formed aluminum, roof is cross broken for adequate element run-off and is attached with sheet metal screws for ease in removal.

**Framing:** 1-1/2" x 1-1/2" x 1/8" (38 mm x 38 mm) framing angles of 6063-T6 extruded aluminum.

**Penthouse Finish:** all aluminum mill finish for low maintenance and resistance to corrosion

**Curb:** 12 ga. galvanized steel, 3" mounting flange, welded construction mill finish (standard). Other gauges and flange widths available, consult factory.

Post Corner: .090" (2.3 mm) thickness 3003-H14 formed aluminum

Glass: .125" annealed (clear)