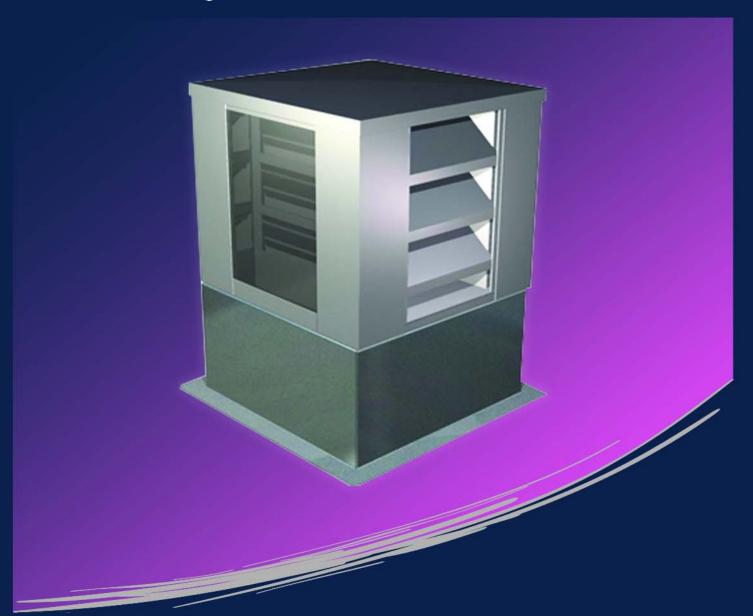

### **Model PEAB**

Louvered Penthouse 4" Elevator Vent

Post Corner Independent louver panels (sides) are built and mounted to the internal frame with corner covers installed.

The Carnes Company is pleased to announce our newest product addition - the PEAB louvered penthouse elevator vent assembly. Designed with three louvered sides and one side of 1/8" annealed glass, the PEAB assembly is built specifically for ventilation and emergency smoke evacuation of elevator shafts.