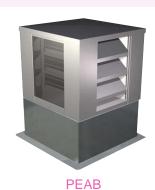

### **Model PEAB**

Louvered Penthouse 4" Elevator Vent

Post Corner Independent louver panels (sides) are built and mounted to the internal frame with corner covers installed.

The Carnes Company is pleased to announce our newest product addition - the PEAB louvered penthouse elevator vent assembly. Designed with three louvered sides and one side of 1/8" annealed glass, the PEAB assembly is built specifically for ventilation and emergency smoke evacuation of elevator shafts.

The complete PEAB penthouse assembly includes the penthouse, welded roof curb and smoke damper. Optional screens, finishes and insulation are also available. Contact the Carnes sales and marketing department for more details.