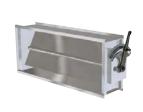

### **Model PEAB**

Louvered Penthouse 4" Elevator Vent

Post Corner Independent louver panels (sides) are built and mounted to the internal frame with corner covers installed.

The Carnes Company is pleased to announce our newest product addition - the PEAB louvered penthouse elevator vent assembly. Designed with three louvered sides and one side of 1/8" annealed glass, the PEAB assembly is built specifically for ventilation and emergency smoke evacuation of elevator shafts.