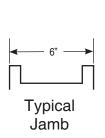

Model FVCB

Standard Specifications

Frame: 18 gauge galvanized steel, 6" deep

Blades: drainable, 20 gauge galvanized steel, positioned at 45°

angles on approximately 5.875" centers

Finish: mill galvanized

**Screen:** 1/2" x .050" expanded flattened aluminum in removable