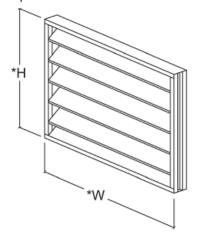

Model FVCB

Standard Specifications

Frame: 18 gauge galvanized steel, 6" deep

Blades: drainable, 20 gauge galvanized steel, positioned at 45°

angles on approximately 5.875" centers

Finish: mill galvanized

**Screen:** 1/2" x .050" expanded flattened aluminum in removable

frame. Screen is mounted on inside (rear) as looking from

exterior of building.

Maximum Panel Size: 72"w x 96"h Larger sizes made in multiple sections Minimum Panel Size: 8"w x 12"h