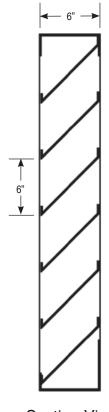

Model FVCB

Standard Specifications

Frame: 18 gauge galvanized steel, 6" deep

Blades: drainable, 20 gauge galvanized steel, positioned at 45°

angles on approximately 5.875" centers

Finish: mill galvanized

**Screen:** 1/2" x .050" expanded flattened aluminum in removable

frame. Screen is mounted on inside (rear) as looking from

exterior of building.

Maximum Panel Size: 72"w x 96"h Larger sizes made in multiple sections Minimum Panel Size: 8"w x 12"h