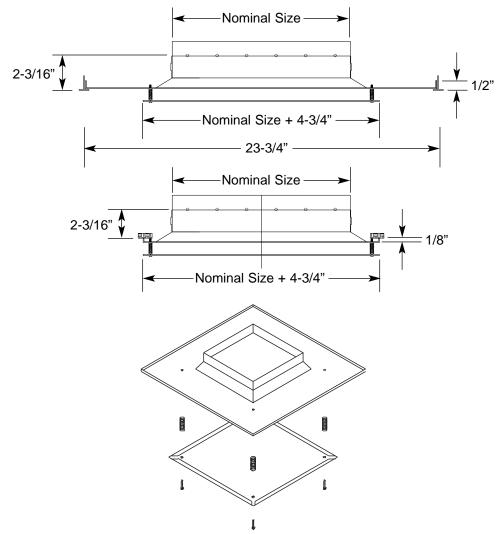

## **Standard Features**

- Available for lay in or surface mount applications.
- Square neck sizes available in 3" increments from 6 x 6 through 18 x 18.
- Panel offers hemmed edge for safety and sturdiness.
- All units are available with a square to round transition.
- Standard steel construction.
- SKAJ offers hinged deflector on all four sides for total adjustability.
- Standard finish is electrocoat acrylic baked enamel.
- Standard color is #11 Carnes bright white.