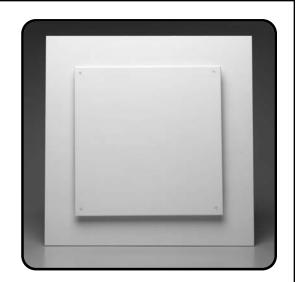

## **Application**

The Carnes SK Series adjustable plaque diffusers offer a clean, unobtrusive look that satisfies both functional and aesthetic needs. These diffusers are a perfect fit for VAV system applications with the combination of functionality, versatility and low sound levels.

## **Standard Features**

- Available for lay in or surface mount applications.
- Square neck sizes available in 3" increments from 6 x 6 through 18 x 18.
- Panel offers hemmed edge for safety and sturdiness.
- All units are available with a square to round transition.
- Standard steel construction.
- SKAJ offers hinged deflector on all four sides for total adjustability.
- Standard finish is electrocoat acrylic baked enamel.
- Standard color is #11 Carnes bright white.