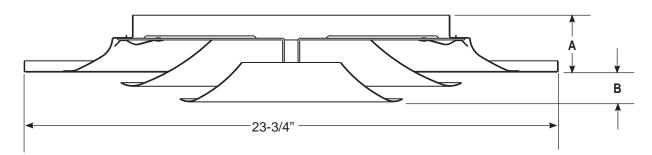

#### **Dimensional Data**

| Model SSEA              | 4"       | 5"      | 6"      | 8"     | 10"    | 12"    | 14"    |
|-------------------------|----------|---------|---------|--------|--------|--------|--------|
| Upward Projection (A)   | 1-15/16" | 2-9/16" | 2-3/16" | 2-3/8" | 2-3/8" | 2-3/8" | 2-1/2" |
| Downward Projection (B) | 3/4"     | 3/4"    | 3/4"    | 1"     | 1/2"   | 7/8"   | 13/16" |