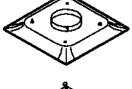

## Notes:

- 1. Baffles are permanently factorymounted.
- 2. Baffles can be shipped separately for field mounting upon request.
- Baffles are available on both 12" x 12" (305 x 305) and 24" x 24" (610 x 610) nominal size units.
- Removal and installation of core is unchanged, by lifting locking spring and rotating core into or out of position.
- 5. Metric (SI) dimensions are given in millimeters.
- For further detail on Plaque Diffusers, refer to Specification Sheets 12003 [T-bar mount] and 12005 [Surface Mount].